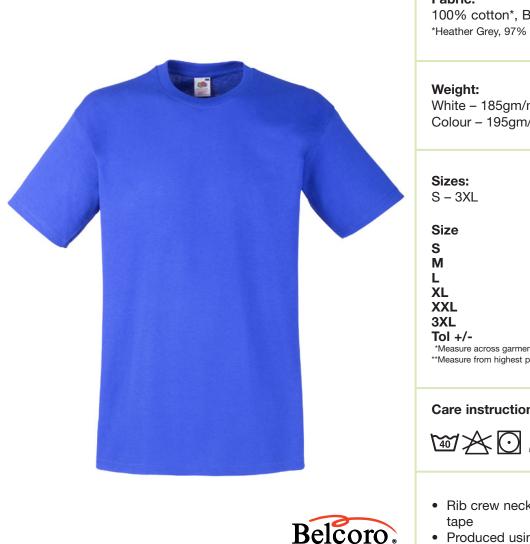

## **HEAVY T**

## 61-212-0 MEN'S

## Fabric:

100% cotton\*, Belcoro® yarn \*Heather Grey, 97% cotton, 3% polyester

White – 185gm/m<sup>2</sup> Colour – 195gm/m<sup>2</sup>

| Size    | Width* | Length** |
|---------|--------|----------|
| S       | 46     | 68.5     |
| Μ       | 51     | 71       |
| L       | 56     | 73.5     |
| XL      | 61     | 76       |
| XXL     | 66     | 77.5     |
| 3XL     | 71     | 79       |
| Tol +/- | 2.5    | 2.5      |

\*Measure across garment 2cm down from armholes \*\*Measure from highest point of shoulder to bottom edge of garment

- Rib crew neck with self-fabric back neck
- Produced using Belcoro® yarn for a softer feel and cleaner printing process